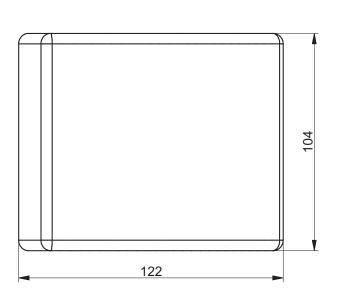

## **FOOT PRINT AND TARE BUTTONS**

Foot button, by pressing it, sends to scale commands TARE or PRINT (print weighing result).

It allows for performance of complex procedures for weighing, filling and dosing with two hands involved in this procedure, and simultaneous tarring, printing and sending the result to computer. Proper cooperation of the system: scale – computer – PRINT button – TARE button; is provided by signal distributor also included in the set of buttons.