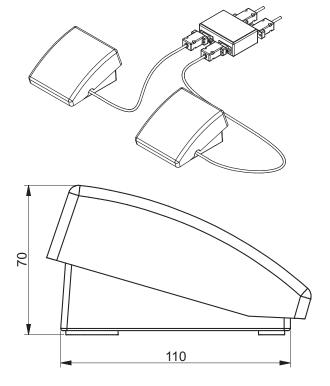

## **FOOT PRINT AND TARE BUTTONS**

Foot button, by pressing it, sends to scale commands TARE or PRINT (print weighing result).

It allows for performance of complex procedures for weighing, filling and dosing with two hands involved in this procedure, and simultaneous tarring, printing and sending the result to computer. Proper cooperation of the system: scale – computer – PRINT button – TARE button; is provided by signal distributor also included in the set of buttons.

Set of TARE or PRINT buttons is applicable for laboratory weighing instrument by RADWAG equipped with graphic display and RADWAG industrial scales applying indicators or terminals series: TMC and HX.